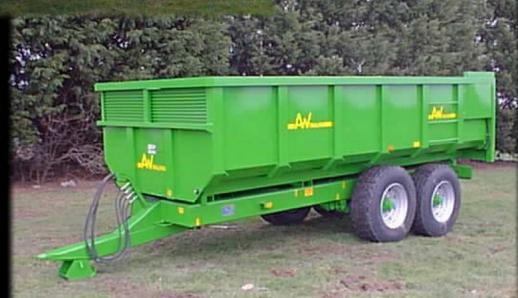

# — ANTRAILERS —— Potato & Root Trailers

The Potato & Root range of Trailers from AW Engineering have a High Specification and the same High Quality Build as All AW Trailers.

They have a long, low, tapered body with a 5mm thick floor and 3mm thick sides supported by wide side channels. They have a strong wide parallel chassis built from RHS and are fitted with high specification running gear with the choice of either sprung or bogie suspension.

The Potato & Root trailers have longer, lower bodies than the Monocoque trailers in order to minimise crop damage.

A full width laser cut front window complete with slide is fitted as standard. Hydraulic tailboards are commonly fitted as optional extras to the Potato & Root trailers.

There are 10 Tonne, 12 Tonne and 14 Tonne models available and 12 Tonne, 14 Tonne and 16 Tonne Potato and Root Trailers are available in our high spec *Wltima* range.