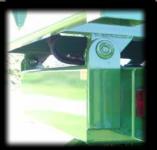

#### **Rear Pivots**

- Body pivots on two 40mm thick profiled lugs
- Each one is fastened individually by a 32mm chrome pin between two lugs on the chassis
- Each one is individually greased