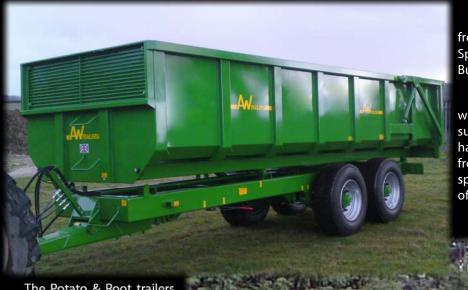

# — ANTRAILERS —— Potato & Root Trailers

The Potato & Root range of Trailers from AW Engineering have a High Specification and the same High Quality Build as All AW Trailers.

They have a long, low, tapered body with a 5mm thick floor and 3mm thick sides supported by wide side channels. They have a strong wide parallel chassis built from RHS and are fitted with high specification running gear with the choice of either sprung or bogie suspension.

The Potato & Root trailers have longer, lower bodies than the Monocoque trailers in order to minimise crop damage.

A full width laser cut front window complete with slide is fitted as standard. Hydraulic tailboards are commonly fitted as optional extras to the Potato & Root trailers.

There are 10 Tonne, 12 Tonne and 14 Tonne models available and 12 Tonne, 14 Tonne and 16 Tonne Potato and Root Trailers are available in our high spec *Wltima* range.