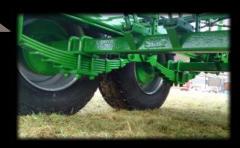

## **Axles**

High specification wide track axles with:-

- Hydraulically operated independent cam brakes
- Commercial ratchet type parking brake
- Brake hoses fitted with 1/4" ISO female couplings

# Wheels & Tyres

 heavy duty wheel rims fitted with high spec super singles or over-size flotation tyres

#### **Springs**

 Heavy duty, multi-leaf, semielliptical spring suspensions are designed especially for farm trailers operating in arduous conditions, giving a smoother ride and reduced tyre wear

|                                   | 10 Tonne P&R                |                    | 12 Tonne P&R               |                    | 14 Tonne P&R               |                    |
|-----------------------------------|-----------------------------|--------------------|----------------------------|--------------------|----------------------------|--------------------|
| Body length (internal)            | 5505mm                      | 18'                | 6100mm                     | 20'                | 6700mm                     | 22'                |
| Body width (internal) av 6" taper | 2210mm                      | 7' 3"              | 2210mm                     | 7' 3"              | 2210mm                     | 7' 3"              |
| Body height                       | 1145mm                      | 3' 9"              | 1145mm                     | 3' 9"              | 1145mm                     | 3' 9"              |
| Floor thickness                   | 5mm                         |                    | 5mm                        |                    | 5mm                        |                    |
| Side thickness                    | 3mm                         |                    | 3mm                        |                    | 3mm                        |                    |
| Cubic capacity - grain            | 13.9m <sup>3</sup>          | 489ft <sup>3</sup> | 15.4m³                     | 544ft <sup>3</sup> | 17.0m <sup>3</sup>         | 598ft <sup>3</sup> |
| Chassis                           | 250 x 150 RHS 250 x 150 RHS |                    | 0 RHS                      | 250 x 150 RHS      |                            |                    |
| Axle size (tandem)                | 80mm 8 stud                 |                    | 127mm 10 stud commercial   |                    | 127mm 10 stud commercial   |                    |
| Brake size                        | 350 x 60mm                  |                    | 406 x 120mm                |                    | 406 x 120mm                |                    |
| Wheel track                       | 1800mm                      | 71"                | 1800mm                     | 71"                | 1800mm                     | 71"                |
| Tyre size                         | 385/65R22.5 'super single'  |                    | 385/65R22.5 'super single' |                    | 385/65R22.5 'super single' |                    |
| O/a length                        | 7050mm                      | 23'                | 7655mm                     | 25'                | 8255mm                     | 27'                |
| O/a width - grain                 | 2440mm                      | 8'                 | 2440mm                     | 8'                 | 2440mm                     | 8'                 |
| O/a width - silage                | 2560mm                      | 8' 5"              | 2560mm                     | 8' 5"              | 2560mm                     | 8' 5"              |
| O/a height - grain                | 2360mm                      | 7' 9"              | 2360mm                     | 7' 9"              | 2395mm                     | 8' 9"              |
| Max tipped height - grain         | 5770mm                      | 18' 11"            | 6260mm                     | 20' 6"             | 6480mm                     | 21' 3"             |
| Unladen weight                    | 4.5 Tonne approx            |                    | 5.0 Tonne approx           |                    | 5.5 Tonne approx           |                    |