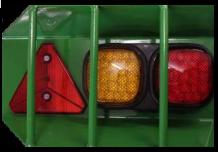

# ED full your limbting to DTA store

LED full road lighting to RTA standard

- Maintenance free LED lamps (no bulbs)
- Rear lights well protected and highly visible
- Lighting cable connected with 7 pin plug
- Reflectors fitted on trailer sides where necessary